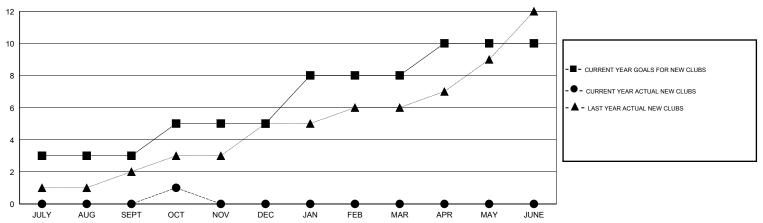

#### GOALS AND ACTUAL NEW CLUBS CUMULATIVE

### LOCATION INDIA

| $\sim$ |    |   | <br>$\overline{}$ | ٨ | - 4 | ۲. |   |
|--------|----|---|-------------------|---|-----|----|---|
| G      | NΛ | ш |                   | Ц |     | h  | • |

|                       |                  | Clubs     |                  |                  |                       |                    | Members                             |                    |                  |
|-----------------------|------------------|-----------|------------------|------------------|-----------------------|--------------------|-------------------------------------|--------------------|------------------|
| RESULTS FOR 2014-2015 |                  |           |                  |                  | RESULTS FOR 2014-2015 |                    |                                     |                    |                  |
| QUARTER               | NEW CLUB<br>GOAL | NEW CLUBS | DROPPED<br>CLUBS | NET<br>GAIN/LOSS | QUARTER               | NEW MEMBER<br>GOAL | CHARTER AND<br>NEW MEMBERS<br>ADDED | DROPPED<br>MEMBERS | NET<br>GAIN/LOSS |
| JULY/AUG/SEPT         | 3                | 0         | 0                | 0                | JULY/AUG/SEPT         | 110                | 83                                  | 157                | -74              |
| OCT/NOV/DEC           | 2                | 1         | 0                | 1                | OCT/NOV/DEC           | 125                | 143                                 | 22                 | 121              |
| JAN/FEB/MAR           | 3                | 0         | 0                | 0                | JAN/FEB/MAR           | 135                | 0                                   | 0                  | 0                |
| APR/MAY/JUNE          | 2                | 0         | 0                | 0                | APR/MAY/JUNE          | 40                 | 0                                   | 0                  | 0                |