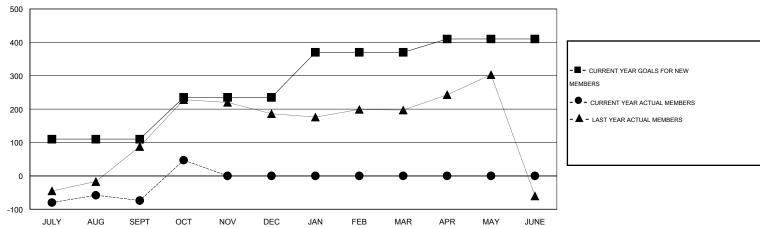

### GOALS AND ACTUAL MEMBERS CUMULATIVE

| DROPPED CLUBS: 0  DROPPED MEMBERS |     | 48 CLUBS OF 106 ADDED 1 OR MORE NEW MEMBERS | GENDER DISTRIBU<br>MALE<br>FEMALE | JTION<br>3,411 (89.18%)<br>414 (10.82%) |     |
|-----------------------------------|-----|---------------------------------------------|-----------------------------------|-----------------------------------------|-----|
| DECEASED                          | 7   | CLICK HERE FOR HEALTH                       | FAMILY UNIT MEMBERS               |                                         | 638 |
| CLUB CANCELLED OTHER              | 172 | ASSESSMENT DATA                             | HEAD OF HOUSEHOLD                 |                                         | 313 |
| TOTAL                             | 179 |                                             | NON-HEAD OF HOUSEHOL              | 325                                     |     |

### LOCATION INDIA

| $\sim$ |    |   | <br>$\overline{}$ | ٨ | - 4 | ۲. |   |
|--------|----|---|-------------------|---|-----|----|---|
| G      | NΛ | ш |                   | Ц |     | h  | • |

|                       |                  | Clubs     |                  |                  |                       |                    | Members                             |                    |                  |
|-----------------------|------------------|-----------|------------------|------------------|-----------------------|--------------------|-------------------------------------|--------------------|------------------|
| RESULTS FOR 2014-2015 |                  |           |                  |                  | RESULTS FOR 2014-2015 |                    |                                     |                    |                  |
| QUARTER               | NEW CLUB<br>GOAL | NEW CLUBS | DROPPED<br>CLUBS | NET<br>GAIN/LOSS | QUARTER               | NEW MEMBER<br>GOAL | CHARTER AND<br>NEW MEMBERS<br>ADDED | DROPPED<br>MEMBERS | NET<br>GAIN/LOSS |
| JULY/AUG/SEPT         | 3                | 0         | 0                | 0                | JULY/AUG/SEPT         | 110                | 83                                  | 157                | -74              |
| OCT/NOV/DEC           | 2                | 1         | 0                | 1                | OCT/NOV/DEC           | 125                | 143                                 | 22                 | 121              |
| JAN/FEB/MAR           | 3                | 0         | 0                | 0                | JAN/FEB/MAR           | 135                | 0                                   | 0                  | 0                |
| APR/MAY/JUNE          | 2                | 0         | 0                | 0                | APR/MAY/JUNE          | 40                 | 0                                   | 0                  | 0                |